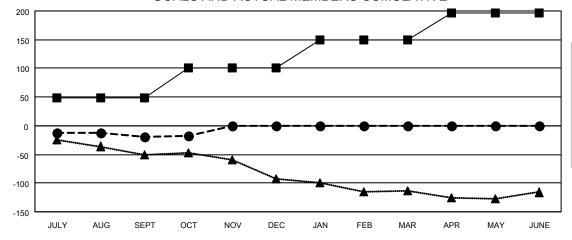

| l | Members               |               |           |               |                       |  |  |
|---|-----------------------|---------------|-----------|---------------|-----------------------|--|--|
|   | RESULTS FOR 2021-2022 |               |           |               |                       |  |  |
| l | QUARTER               | MEMBER GRO    | WTH NET I | MEMBER GROWTH | I DROPPED             |  |  |
| l |                       | <b>J</b> GOAI | _         | ACTUAL        | MEMBERS ACTUAL        |  |  |
| l |                       |               |           |               | (including transfers) |  |  |
| l | JULY/AUG/SE           | EPT 4         | 8         | 49            | 65                    |  |  |
| l | OCT/NOV/DE            | C 5           | 3         | 14            | 12                    |  |  |
| l | JAN/FEB/MAF           | ٦ 4           | 8         | 0             | 0                     |  |  |
| l | APR/MAY/JUI           | NE 4          | 8         | 0             | 0                     |  |  |
|   |                       |               |           |               |                       |  |  |

- CURRENT YEAR GOALS FOR NEW CLUBS

- ■ - CURRENT YEAR ACTUAL NEW CLUBS

▲ - LAST YEAR ACTUAL NEW CLUBS

| <b>I</b> - | MEMBER | GROWTH | NET | GOAL |
|------------|--------|--------|-----|------|
|            |        |        |     |      |

- MEMBER GROWTH ACTUAL

▲ - LAST YEAR MEMBERSHIP ACTUAL

| DROPPED CLUBS: 0 |    | 33 CLUBS OF 123 ADDED 1 OR<br>MORE NEW MEMBERS | GENDER DISTRIBUTION               |                |  |
|------------------|----|------------------------------------------------|-----------------------------------|----------------|--|
|                  |    |                                                | MALE                              | 2,222 (73.12%) |  |
|                  |    |                                                | FEMALE                            | 817 (26.88%)   |  |
| DROPPED MEMBERS  |    |                                                | NON BINARY                        | 0 (0.00%)      |  |
| DECEASED         | 15 |                                                | PREFER NOT TO ANSWER              | 0 (0.00%)      |  |
| CLUB CANCELLED   | 0  |                                                | TOTAL FAMILY LINUT MEMBERS        | 653            |  |
| OTHER            | 62 | CLICK HERE FOR CUMULATIVE                      | TOTAL FAMILY UNIT MEMBERS         | 000            |  |
| TOTAL 77         |    | MEMBERSHIP DATA                                | FAMILY MEMBERS PAYING HALF DUES 3 |                |  |