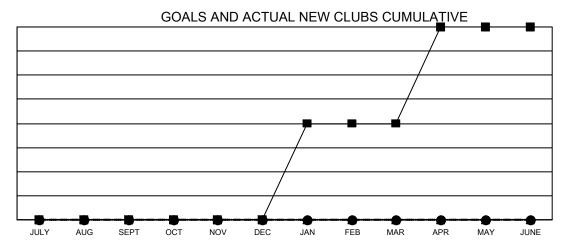

## Results as of: 10/31/2021 LOCATION: NEBRASKA

| Clubs                 |               |           |               |  |  |  |
|-----------------------|---------------|-----------|---------------|--|--|--|
| RESULTS FOR 2021-2022 |               |           |               |  |  |  |
| QUARTER               | NEW CLUB GOAL | NEW CLUBS | DROPPED CLUBS |  |  |  |
| JULY/AUG/SEPT         | 0             | 0         | 0             |  |  |  |
| OCT/NOV/DEC           | 0             | 0         | 0             |  |  |  |
| JAN/FEB/MAR           | 2             | 0         | 0             |  |  |  |
| APR/MAY/JUNE          | 2             | 0         | 0             |  |  |  |

- CURRENT YEAR GOALS FOR NEW CLUBS

- ■ - CURRENT YEAR ACTUAL NEW CLUBS

▲ - LAST YEAR ACTUAL NEW CLUBS

| <b>I</b> - | MEMBER | GROWTH | NET | GOAL |
|------------|--------|--------|-----|------|
|            |        |        |     |      |